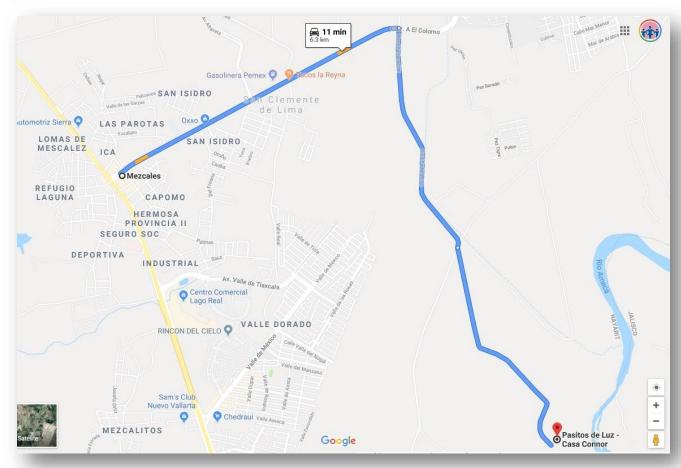

## How to find us...

- From Puerto Vallarta, the airport or Nuevo Vallarta, drive north along the Puerto Vallarta-Tepic highway.
- Follow the Puerto Vallarta-Tepic highway until you reach Mezcales.
- Turn off at Mezcales and take the 'Carretera a El Colomo', heading inland
- Drive for 5 minutes (2.5km) until you see the Coca Cola Distribution Centre on your left-hand side.
- There is a petrol station in front of the Coca Cola Distribution Centre. Turn right at the petrol station and follow the highway (not yet completed) for 3 minutes (1.9km).
- You will see a light grey warehouse in the distance, on the right-hand side. Before reaching the warehouse, turn right onto a forked dirt track. Take the left-hand fork, indicated by a Pasitos de Luz at CASA Connor sign hanging from a tree.
- Drive for 4 minutes (1.7km) along this dirt track. You will soon see the spires of CASA Connor in the distance. You have found us!