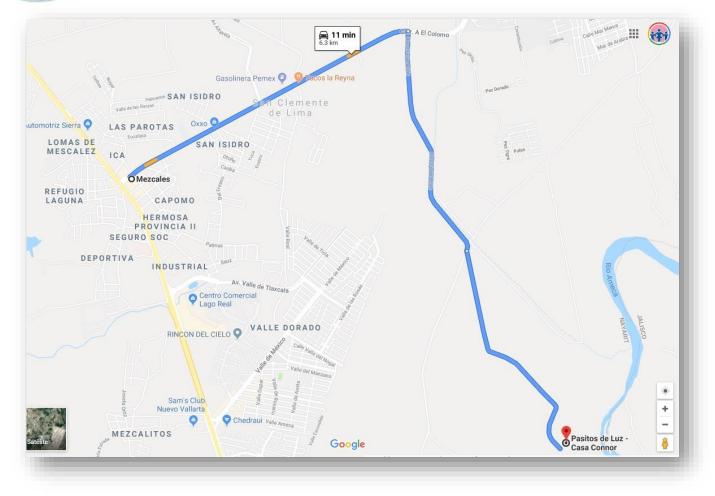

## How to find us...

- From Puerto Vallarta, the airport or Nuevo Vallarta, drive north along the Puerto Vallarta-Tepic highway.
- Follow the Puerto Vallarta-Tepic highway until you reach Mezcales.
- Turn off at Mezcales and take the 'Carretera a El Colomo', heading inland.
- Drive for 5 minutes (2.5km) until you see the Coca Cola Distribution Center on your left-hand side, just before entering San Vicente.
- There is a **KPetrom gas station** in front of the Coca Cola Distribution Center. Turn right at the gas station and follow the highway (not yet completed) for 3 minutes (1.9km).
- You will see a light gray warehouse in the distance, on the right-hand side. Before reaching the warehouse, turn right onto a forked dirt track. **Take the left-hand fork**, indicated by a Pasitos de Luz at CASA Connor sign hanging from a tree.
- Drive for 4 minutes (1.7km) along this dirt track. You will soon see the spires of CASA Connor in the distance. **You have found us!**